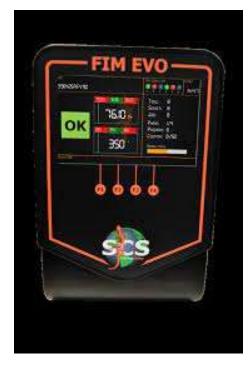

# PACE ASSEMBLY TOOLS

An ISO 9001 : 2015 Certified Company





Office : +91 129 4080 699 ; Mob No: +91 98101 70873 / +91 72900 92248 ; Email : helpdesk@pacetools.in; Website: <u>www.paceassemblytools.com</u> Address: 1A/27, N.I.T, Faridabad - 121001 (Haryana)

### **OUR SERVICE NETWORK**







We have 20 Service Engineers aross India





### **COMPANY VISION AND MISSION**





### ONE STOP ASSEMBLY LINE TOOLING SOLUTION





TO BE A PIONEER SOLUTION PROVIDER IN THE FIELD OF 4.0 INDUSTRY PLATFORM BY 2021

#### **OUR BRAND PARTNERS**



| Our Brands                   | Country of Origin | Product Range Speciality                                                                                                   |
|------------------------------|-------------------|--------------------------------------------------------------------------------------